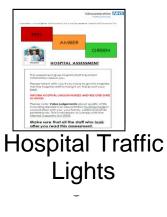

# **Hospital Traffic Light Assessment**

a grab sheet that could accompany a person with a learning disability into a hospital, whether a planned or emergency admission.

It could be kept with your Health Action Plan or separately.

**Red** – **Things you must know about me** – for example: names, likes to be known as, religion, allergies, current medications, level of communication

Amber – Things that are really important to me – for example: how to communicate with me, moving around, how I take medication, personal care, levels of support, how you know when I am in pain.

**Green – Things I would like to happen and likes/dislikes –** how to make the hospital stay better. My usual routines and what would make me feel much more comfortable and safe.

Hospital Traffic Light Assessment forms can be obtained from the Health Facilitation Team or downloaded from: <a href="www.2gether.nhs.uk">www.2gether.nhs.uk</a> Health Facilitation documents and resources webpage, or completed on line.