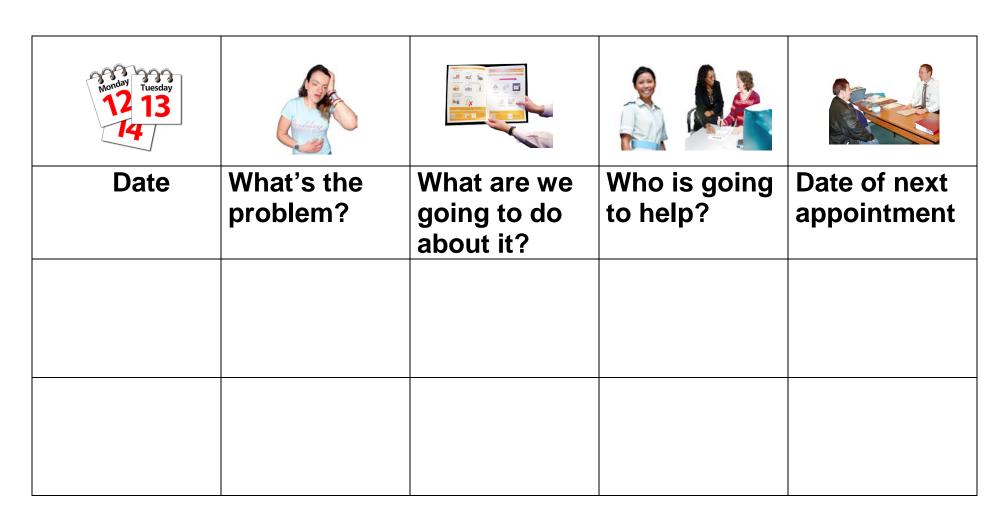

# Health Action Plan

Record Summary Sheets

#### **Accommodation**

| Monday Tuesday 12 13 | Produce             |                                   |                       |                          |
|----------------------|---------------------|-----------------------------------|-----------------------|--------------------------|
| Date                 | What's the problem? | What are we going to do about it? | Who is going to help? | Date of next appointment |
|                      |                     |                                   |                       |                          |
|                      |                     |                                   |                       |                          |
|                      |                     |                                   |                       |                          |