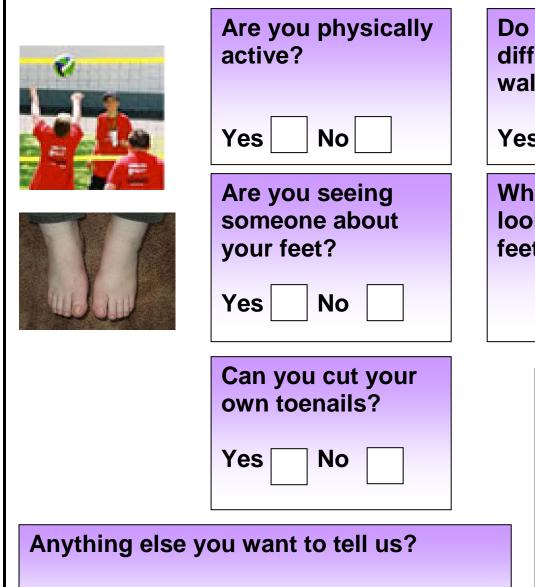

# **Foot Care**

| Jai J                                |                                            |
|--------------------------------------|--------------------------------------------|
| o you have<br>fficulties<br>alking?  | Do you have difficulties moving your arms? |
| es No                                | Yes No                                     |
| ho helps you<br>ok after your<br>et? | Do your feet itch or hurt?  Yes No         |
|                                      |                                            |

| Advice: |  |  |
|---------|--|--|
|         |  |  |
|         |  |  |
|         |  |  |
|         |  |  |