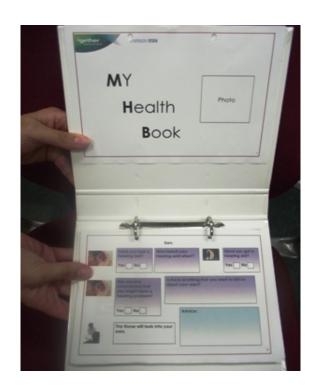

# MY

# Health

Book

Photo

Take your health book with you to your Doctor, Nurse, Dentist, Hospital, Optician or anyone you see about your health. It helps you to share and remember information.

New information is written in your health book.

You can read your health book whenever you want to.