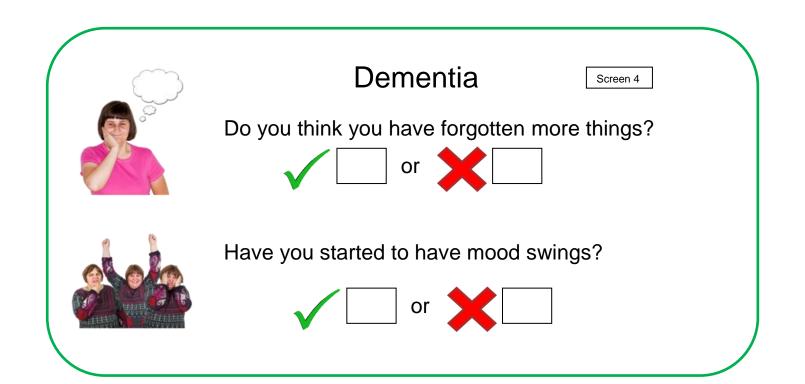

Other Health Checks

Produced by the Health Facilitation Team Gloucestershire Health and Care NHS Foundation Trust Telephone No: 01452 321015 Review date: April 2021



## Pre Health Check Questionnaire



My Name\_\_\_\_\_

| 3 |  |  |
|---|--|--|
|   |  |  |

Jabs that keep you healthy Screen 1

Have you had a flu jab in the last 12 months?



Have you ever had a jab for pneumonia and bronchitis?

Do you have a fear of jabs?



















Body and Lifestyle

Screen 2



How tall are you?

What do you weigh?

Has your weight changed?





What is your waist measurement?

Do you know your blood pressure?

\_\_\_\_\_



Can you choose what you eat?

Screen 1









Do you have epilepsy?

Screen 3



or





If yes how many seizures do you have a month?

\_\_\_\_\_



Who is your epilepsy doctor or nurse?



Do you have diabetes?

Screen 3







Who is your diabetes doctor or nurse?

\_\_\_













## **Bowels**

Screen 2

60 - 74

Are you between 60 and 74 years old?







Have you been offered bowel screening?



Screen 1

Do you have problems going to the toilet?



If yes, do you have problems going for a wee?



Do you have problems going for a poo?





## For women

Screen 2



Have you had breast scre