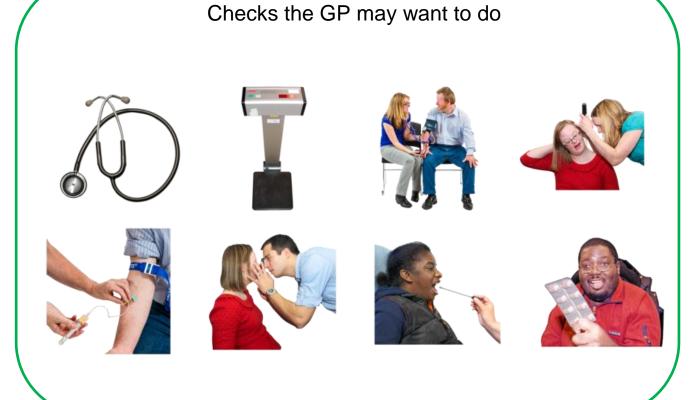

Do you have a fear of jabs?

Body and Lifestyle

Screen 2

How tall are you?

What do you weigh?

Has your weight changed?

What is your waist measurement?

Do you know your blood pressure?