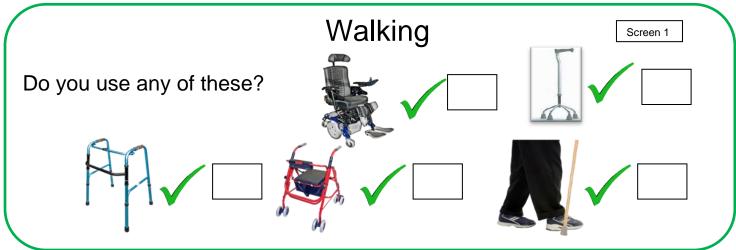

Other Health Checks

Produced by the Health Facilitation Team Gloucestershire Health and Care NHS Foundation Trust Telephone No: 01452 321015 Review date: April 2021



## Pre Health Check Questionnaire



My Name\_\_\_\_\_

| 3 |  |  |
|---|--|--|
|   |  |  |

Jabs that keep you healthy Screen 1

Have you had a flu jab in the last 12 months?



Have you ever had a jab for pneumonia and bronchitis?

Do you have a fear of jabs?



















Body and Lifestyle

Screen 2



How tall are you?

What do you weigh?

Has your weight changed?





What is your waist measurement?

Do you know your blood pressure?

\_\_\_\_\_



Can you choose what you eat?

Screen 1









Do you have epilepsy?

Screen 3



or





If yes how many seizures do you have a month?

\_\_\_\_\_



Who is your epilepsy doctor or nurse?



Do you have diabetes?

Screen 3







Who is your diabetes doctor or nurse?

\_\_\_













## **Bowels**

Screen 2

60 - 74

Are you between 60 and 74 years old?







Have you been offered bowel screening?



Screen 1

Do you have problems going to the toilet?



If yes, do you have problems going for a wee?



Do you have problems going for a poo?





## For women

Screen 2



Have you had breast