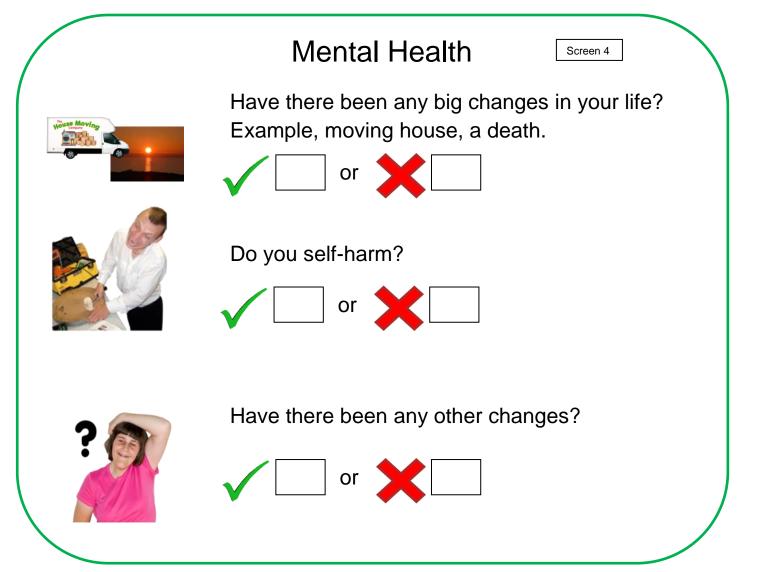

Other Health Checks

Produced by the Health Facilitation Team Gloucestershire Health and Care NHS Foundation Trust Telephone No: 01452 321015 Review date: April 2021



## Pre Health Check Questionnaire



My Name\_\_\_\_\_

| 3 |  |  |
|---|--|--|
|   |  |  |

Jabs that keep you healthy Screen 1

Have you had a flu jab in the last 12 months?



Have you ever had a jab for pneumonia and bronchitis?

Do you have a fear of jabs?



















Body and Lifestyle

Screen 2



How tall are you?

What do you weigh?

Has your weight changed?





What is your waist measurement?

Do you know your blood pressure?

\_\_\_\_\_



Can you choose what you eat?

Screen 1









Do you have epilepsy?

Screen 3



or





If yes how many seizures do you have a month?

\_\_\_\_\_



Who is your epilepsy doctor or nurse?



Do you have diabetes?

Screen 3







Who is your diabetes doctor or nurse?

\_\_\_













## **Bowels**

Screen 2

60 - 74

Are you between 60 and 74 years old?







Have you been offered bowel screening?



Screen 1

Do you have problems going to the toilet?



If yes, do you have problems going for a wee?



Do you have problems going for a poo?





## For women

Screen 2



Have you had breast sc