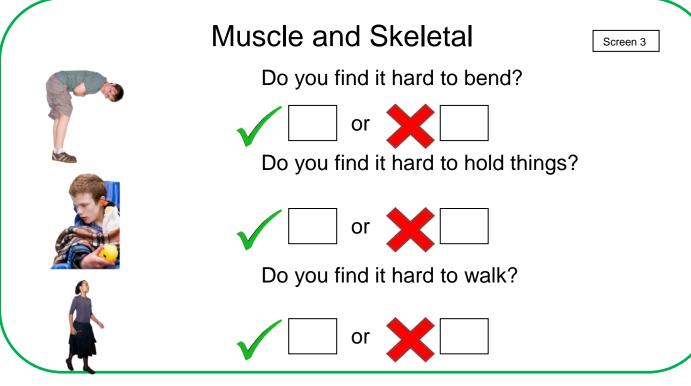

Other Health Checks

Produced by the Health Facilitation Team Gloucestershire Health and Care NHS Foundation Trust Telephone No: 01452 321015 Review date: April 2021



## Pre Health Check Questionnaire



My Name\_\_\_\_\_

| 3 |  |  |
|---|--|--|
|   |  |  |

Jabs that keep you healthy Screen 1

Have you had a flu jab in the last 12 months?



Have you ever had a jab for pneumonia and bronchitis?

Do you have a fear of jabs?



















Body and Lifestyle

Screen 2



How tall are you?

What do you weigh?

Has your weight changed?





What is your waist measurement?

Do you know your blood pressure?

\_\_\_\_\_



Can you choose what you eat?

Screen 1









Do you have epilepsy?

Screen 3



or





If yes how many seizures do you have a month?

\_\_\_\_\_



Who is your epilepsy doctor or nurse?



Do you have diabetes?

Screen 3







Who is your diabetes doctor or nurse?

\_\_\_













## **Bowels**

Screen 2

60 - 74

Are you between 60 and 74 years old?







Have you been offered bowel screening?



Screen 1

Do you have problems going to the toilet?



If yes, do you have problems going for a wee?



Do you have problems going for a poo?





## For women

Screen 2



Have you had breast screen